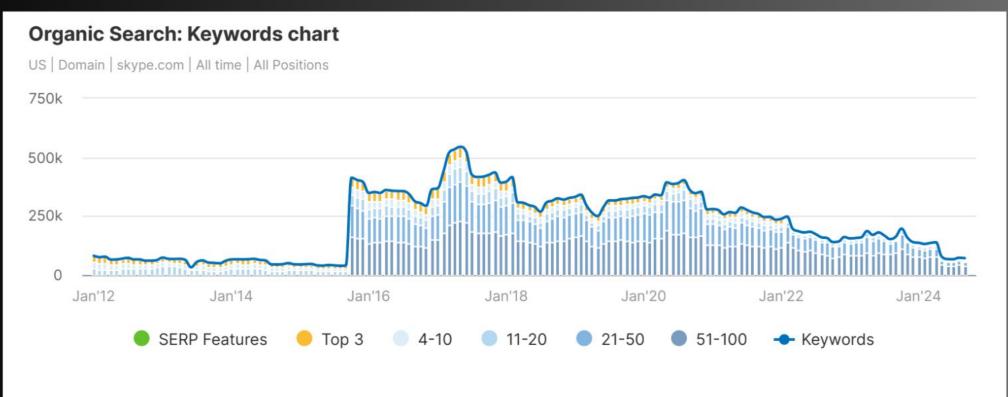

## WEB DATA Skype

Organic Search: Top Keywords (71,303)

US | Domain | skype.com