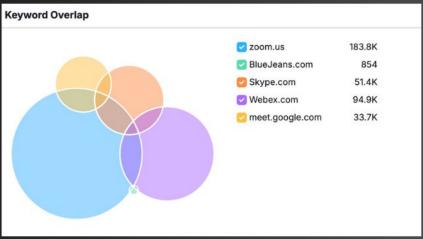

#### TARGETS

- Zoom
- Skype
- Google Meet
- Webex
- GoToWebinar
- FireFlies

People are usually more convinced by reasons they discovered themselves than by those found out by others.

-Blaise Pascal

1010111<u>101</u>