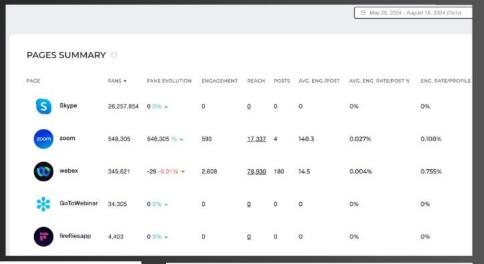

## SOCIAL MEDIA BENCHMARKS Facebook

| PAGE       |              | FOLLOWERS GROWTH PERCENT | ENGAGEMENT | POSTS | ORGANIC REACH | AVG. POSTS / DAY |
|------------|--------------|--------------------------|------------|-------|---------------|------------------|
| G          | Google       | -0.114%                  | 21,983     | 45    | 190,416       | 1.5              |
| S          | Skype        | -0.008%                  | 0          | 0     | 0             | 0                |
| zoom       | zoom         | 0.036%                   | 0          | 1     | 119           | 0.033            |
| 00         | webex        | -0.011%                  | 1,063      | 56    | 25,351        | 1.867            |
| GoTo       | GoTo         | -0.04%                   | 33         | 3     | 1,001         | 0.1              |
| <b>(1)</b> | firefliesapp | 0.954%                   | 6          | 9     | 470           | 0.3              |