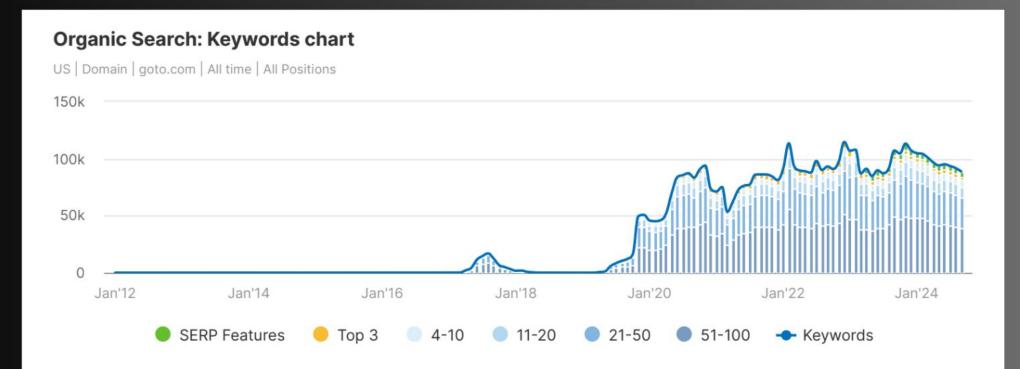

### WEB DATA GoTo

Organic Search: Top Keywords (88,729)

US | Domain | goto.com