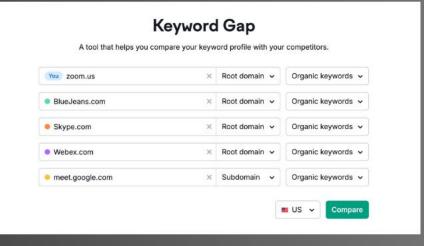

#### TARGETS

- Zoom
- Skype
- Google Meet
- Webex
- GoToWebinar
- FireFlies

People are usually more convinced by reasons they discovered themselves than by those found out by others.

-Blaise Pascal

1010111<u>101</u>