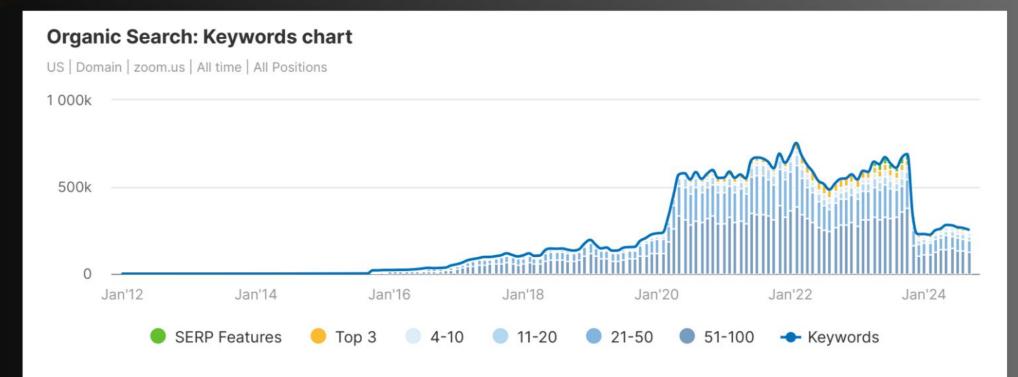

### WEB DATA Zoom

Organic Search: Top Keywords (253,505)

US | Domain | zoom.us