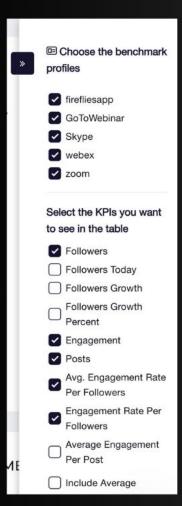

#### TARGETS

- Zoom
- Skype
- Google Meet
- Webex
- GoToWebinar
- FireFlies

People are usually more convinced by reasons they discovered themselves than by those found out by others.

-Blaise Pascal

1010111<u>101</u>

### **SOCIAL:** Choose your KPIS

| Followers                   |
|-----------------------------|
| Followers Today             |
| Followers Growth            |
| Followers Growth Percent    |
| Engagement                  |
| Posts                       |
| Engagement Rate Per Post    |
| Engagement Rate Per Profile |

| Average Engagement Per Post |
|-----------------------------|
| Average Engagement Per Day  |
| Average Posts Per Day       |
| Likes                       |
| Replies                     |
| Quotes                      |
| Retweets                    |
| Reach                       |

| Organic Reach             |
|---------------------------|
| Impressions               |
| Comments                  |
| Likes On Posts            |
| Comments On Posts         |
| Average Hashtags Per Post |
| Views                     |
| Shares                    |
| Saves                     |