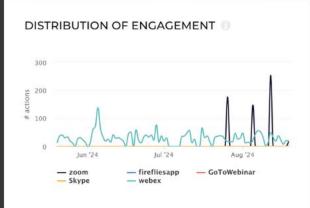

#### TARGETS

- Zoom
- Skype
- Google Meet
- Webex
- GoToWebinar
- FireFlies

People are usually more convinced by reasons they discovered themselves than by those found out by others.

-Blaise Pascal

1010111<u>101</u>