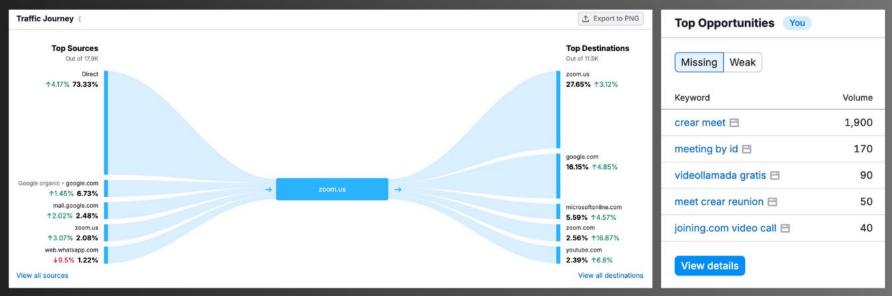

### SPY TOOLS: SEMRUSH

- organic
   research
- competitor research

#### TARGETS

- Zoom
- Skype
- Google Meet
- Webex
- GoToWebinar
- FireFlies

People are usually more convinced by reasons they discovered themselves than by those found out by others.

-Blaise Pascal

1010111<u>101</u>