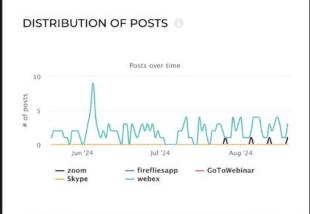

#### TARGETS

- Zoom
- Skype
- Google Meet
- Webex
- GoToWebinar
- FireFlies

People are usually more convinced by reasons they discovered themselves than by those found out by others.

-Blaise Pascal

1010111<u>101</u>