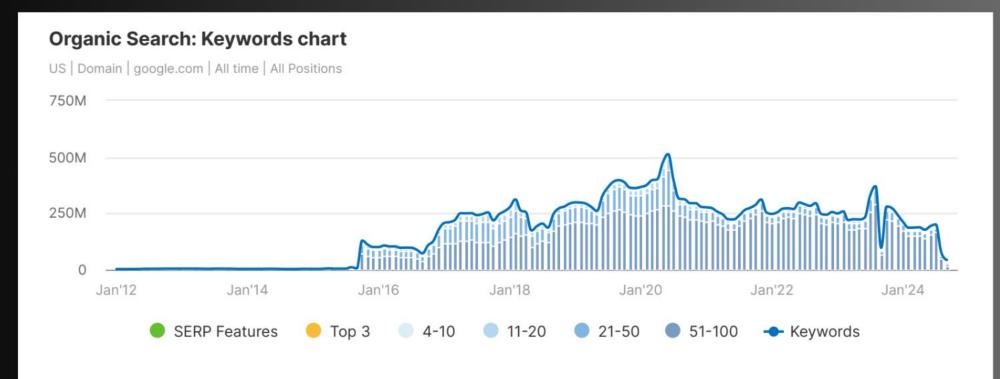

### WEB DATA Google

Organic Search: Top Keywords (43,579,734)

US | Domain | google.com